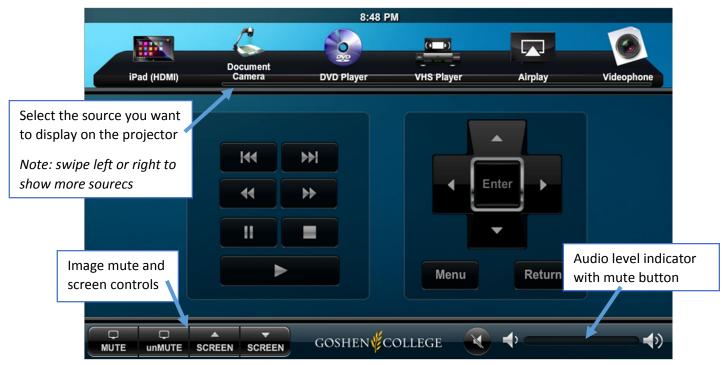

## A quick guide to using the new classroom technology

ITSMedia has worked hard this summer upgrading the technology in this classroom. The following is a quick guide to using the new touch panel. Please contact <a href="media@goshen.edu">media@goshen.edu</a>, ext. 7727 for more information or to schedule a training.