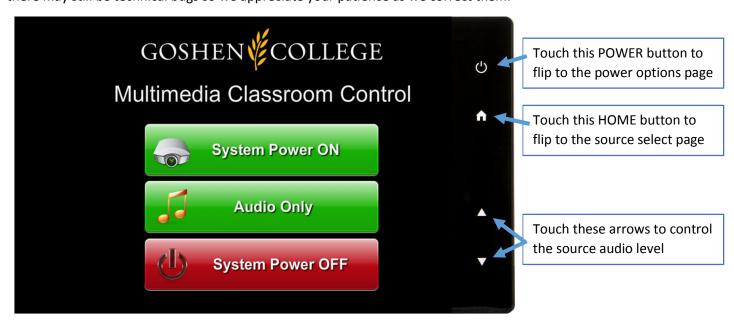

## A quick guide to using the new classroom technology

ITSMedia has worked hard this summer upgrading the technology in this classroom. The following is a quick guide to using the new touch panel. Please contact <a href="media@goshen.edu">media@goshen.edu</a>, ext. 7727 for more information or to schedule a training.