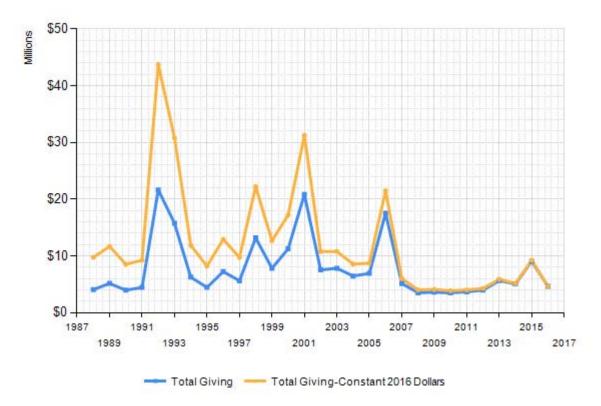

10th    | 8th     |
| Women's Soccer        | 1-8     | 2-7     | 1-8     | 1-6-2   | 2-4-2   |
| Women's Softball      | 6-12    | 3-31    | 5-31    | 4-30    | 7-24    |
| Women's Tennis        | 0-8     | 0-8     | 0-8     | 0-8     | 0-8     |
| Women's Track         | 8th     | 8th     | 8th     | 10th    | 10th    |
| Women's Volleyball    | 8-10    | 3-15    | 8-10    | 6-12    | 7-11    |

<sup>\*</sup> For sports that do not keep overall season records, the team's place in the conference tournament is listed.

<sup>\*</sup> Goshen College is an NAIA Division II member of the Crossroads League Conference (<u>www.crossroadsleague.com</u>).

 $<sup>{\</sup>rm *\ The\ Men's\ golf\ program\ was\ discontinued\ beginning\ 2013-14.}$ 

## **Development and Alumni**

## **Total Giving**



| YR CDE  | Total Giving | Total Giving<br>Constant 2016-17 Dollars |
|---------|--------------|------------------------------------------|
| 2016-17 | \$4,646,478  | \$4,646,478                              |
| 2015-16 | \$9,071,399  | \$9,236,439                              |
| 2014-15 | \$5,077,332  | \$5,169,706                              |
| 2013-14 | \$5,660,153  | \$5,887,150                              |
| 2012-13 | \$3,990,009  | \$4,274,053                              |
| 2011-12 | \$3,694,269  | \$4,019,345                              |
| 2010-11 | \$3,495,220  | \$3,866,072                              |
| 2009-10 | \$3,610,535  | \$4,087,156                              |
| 2008-09 | \$3,519,801  | \$4,020,109                              |
| 2007-08 | \$5,146,285  | \