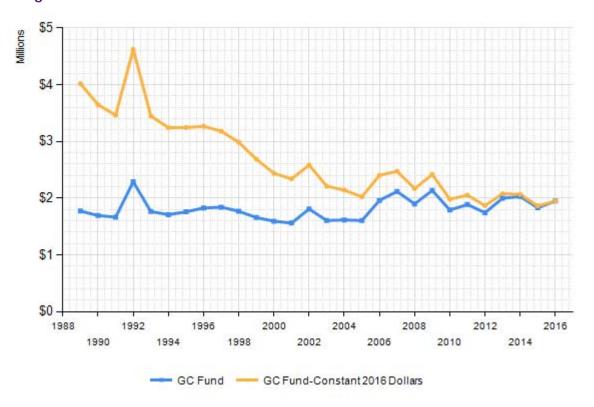

| \$4,646,478  | \$4,646,478                              |
| 2015-16 | \$9,071,399  | \$9,236,439                              |
| 2014-15 | \$5,077,332  | \$5,169,706                              |
| 2013-14 | \$5,660,153  | \$5,887,150                              |
| 2012-13 | \$3,990,009  | \$4,274,053                              |
| 2011-12 | \$3,694,269  | \$4,019,345                              |
| 2010-11 | \$3,495,220  | \$3,866,072                              |
| 2009-10 | \$3,610,535  | \$4,087,156                              |
| 2008-09 | \$3,519,801  | \$4,020,109                              |
| 2007-08 | \$5,146,285  | \$6,009,022                              |

<sup>\*</sup>Constant dollars based on the Higher Education Price Index.

#### **Total Giving to GC Fund**



| Year    | GC Fund     | GC Fund<br>Constant 2016-17 Dollars |
|---------|-------------|-------------------------------------|
| 2016-17 | \$1,949,651 | \$1,949,651                         |
| 2015-16 | \$1,831,888 | \$1,865,216                         |
| 2014-15 | \$2,030,134 | \$2,067,069                         |
| 2013-14 | \$2,000,374 | \$2,080,598                         |
| 2012-13 | \$1,746,006 | \$1,870,302                         |
| 2011-12 | \$1,888,160 | \$2,054,308                         |
| 2010-11 | \$1,792,507 | \$1,982,697                         |
| 2009-10 | \$2,137,668 | \$2,419,858                         |
| 2008-09 | \$1,900,211 | \$2,170,309                         |
| 2007-08 | \$2,119,388 | \$2,474,688                         |

<sup>\*</sup> The GC Fund inc