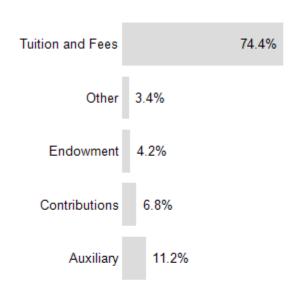

|
| 2012-13 | \$34,736,861       | \$37,209,734                                      |
| 2011-12 | \$34,196,912       | \$37,206,053                                      |
| 2010-11 | \$32,487,111       | \$35,934,079                                      |
| 2009-10 | \$32,931,017       | \$37,278,192                                      |
| 2008-09 | \$32,887,011       | \$37,561,606                                      |
| 2007-08 | \$31,969,544       | \$37,329,007                                      |

<sup>\*</sup> Constant dollars based on the Higher Education Price Index.

<sup>\*</sup> The spike in 1993 was due to a donation from the Harold & Wilma Good Trust that was transferred through the operating budget.

## **Operating Budget Revenue and Expenses**





#### Expenses By Category



| Revenue          | 2016-17      |
|------------------|--------------|
| Auxiliary        | \$3,665,687  |
| Contributions    | \$2,222,633  |
| Endowment        | \$1,391,685  |
| Other            | \$1,117,998  |
| Tuition and Fees | \$24,391,413 |

| Expenses                  | 2016-17      |
|---------------------------|--------------|
| Academic Support          | \$2,027,125  |
| Auxiliaries               | \$1,601,323  |
| Institutional Advancement | \$1,022,536  |
| Institutional Support     | \$3,282,522  |
| Instructional             | \$8,290,359  |
| Misc.                     | \$4,125,151  |
| Physical Plant            | \$1,775,235  |
| Student Aid               | \$10,932,314 |
| Student Services          | \$4,198,160  |

## Published Room &