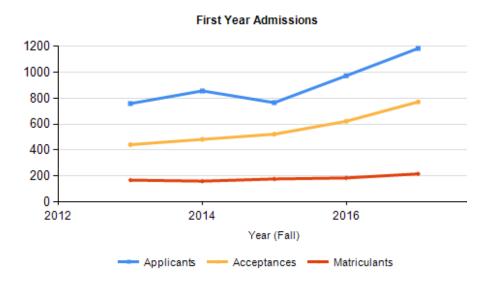

#### **First-Year Admissions**

| Total Applicants (for Fall of year)       | 2013 | 2014 | 2015 | 2016 | 2017 |
|-------------------------------------------|------|------|------|------|------|
| Applicants                                | 759  | 857  | 766  | 974  | 1185 |
| Gender                                    |      |      |      |      |      |
| Female                                    | 447  | 527  | 428  | 583  | 711  |
| Male                                      | 312  | 330  | 338  | 391  | 474  |
| Race and Ethnicity                        |      |      |      |      |      |
| American Indian or Alaska Native          | 0    | 0    | 0    | 4    | 4    |
| Asian                                     | 15   | 32   | 36   | 47   | 67   |
| Black or African American                 | 79   | 112  | 79   | 119  | 148  |
| Hispanics of any race                     | 140  | 172  | 154  | 194  | 295  |
| Native Hawaiian or Other Pacific Islander | 1    | 0    | 1    | 1    | 1    |
| Nonresident Alien                         | 65   | 24   | 29   | 62   | 48   |
| Race and Ethnicity unknown                | 12   | 12   | 13   | 13   | 18   |
| Two or more races                         | 28   | 33   | 28   | 32   | 48   |
| Unknown                                   | 3    | 1    | 0    | 2    | 1    |
| White                                     | 416  | 471  | 426  | 500  | 555  |
| Religion                                  |      |      |      |      |      |
| Catholic                                  | 92   | 111  | 109  | 125  | 157  |
| Conservative Protestant                   | 84   | 142  | 124  | 191  | 221  |
| Mainline Protestant                       | 83   | 109  | 85   | 111  | 112  |
| Mennonite                                 | 171  | 140  | 159  | 142  | 111  |

Year is fall of the academic year (e.g., 2013 = 2013-14).

Source: Admissions Office

| None                              | 22   | 55   | 44   | 67   | 88   |
|-----------------------------------|------|------|------|------|------|
| Other Christian                   | 2    | 9    | 6    | 7    | 6    |
| Other Mennonite & Peace Tradition | 12   | 12   | 9    | 16   | 10   |
| Other Religion                    | 42   | 65   | 73   | 117  | 160  |
| Unknown                           | 251  | 214  | 157  | 198  | 320  |
| Locality                          |      |      |      |      |      |
| Elkhart County                    | 155  | 155  | 190  | 172  | 260  |
| Indiana                           | 224  | 351  | 221  | 313  | 414  |
| Out of State                      | 380  | 351  | 355  | 489  | 511  |
|                                   |      |      |      |      |      |
| Total Admitted (for Fall of year) | 2013 | 2014 | 2015 | 2016 | 2017 |
| Admitted                          | 441  | 482  | 522  | 622  | 772  |
| Gender                            |      |      |      |      |      |

| Total Admitted (for Fall of year)            | 2013 | 2014 | 2015 | 2016 | 2017 |
|----------------------------------------------|------|------|------|------|------|
| Admitted                                     | 441  | 482  | 522  | 622  | 772  |
| Gender                                       |      |      |      |      |      |
| Female                                       | 254  | 306  | 280  | 387  | 481  |
| Male                                         | 187  | 176  | 242  | 235  | 291  |
| Race and Ethnicity                           |      |      |      |      |      |
| American Indian or Alaska Native             | 0    | 0    | 0    | 2    | 3    |
| Asian                                        | 9    | 24   | 24   | 18   | 33   |
| Black or African American                    | 35   | 32   | 32   | 50   | 73   |
| Hispanics of any race                        | 64   | 84   | 94   | 118  | 188  |
| Native Hawaiian or Other Pacific<br>Islander | 1    | 0    | 0    | 1    | 1    |
| Nonresident Alien                            | 30   | 15   | 21   | 19   | 14   |
| Race and Ethnicity unknown                   | 8    | 7    | 7    | 8    | 9    |
| Two or more races                            | 13   | 18   | 15   | 15   | 33   |
| Unknown                                      | 1    | 1    | 0    | 1    | 1    |
| White                                        | 280  | 301  | 329  | 390  | 417  |
| Religion                                     |      |      |      |      |      |
| Catholic                                     | 46   | 62   | 76   | 74   | 107  |
| Conservative Protestant                      | 50   | 62   | 76   | 125  | 123  |
| Mainline Protestant                          | 41   | 61   | 61   | 72   | 80   |
| Mennonite                                    | 155  | 125  | 142  | 131  | 101  |
| None                                         | 16   | 33   | 28   | 43   | 63   |
| Other Christian                              | 2    | 3    | 4    | 1    | 0    |
| Other Mennonite & Peace Tradition            | 8    | 8    | 6    | 11   | 5    |
| Other Religion                               | 22   | 35   | 46   | 67   | 100  |
| Unknown                                      | 101  | 93   | 83   | 98   | 193  |
| Locality                                     |      |      |      |      |      |
| Elkhart County                               | 103  | 103  | 148  | 131  | 165  |
| Indiana                                      | 109  | 168  | 137  | 200  | 284  |
| Out of State                                 | 229  | 211  | 237  | 291  | 323  |

| Total Enrolled (for Fall of year)         | 2013 | 2014 | 2015 | 2016 | 2017 |
|-------------------------------------------|------|------|------|------|------|
| Enrolled                                  | 167  | 159  | 176  | 184  | 215  |
| Gender                                    |      |      |      |      |      |
| Female                                    | 93   | 85   | 88   | 113  | 130  |
| Male                                      | 74   | 74   | 88   | 71   | 85   |
| Race and Ethnicity                        |      |      |      |      |      |
| American Indian or Alaska Native          | 0    | 0    | 0    | 1    | 2    |
| Asian                                     | 0    | 3    | 0    | 4    | 5    |
| Black or African American                 | 11   | 5    | 4    | 8    | 13   |
| Hispanics of any race                     | 29   | 28   | 49   | 52   | 68   |
| Native Hawaiian or Other Pacific Islander | 0    | 0    | 0    | 0    | 1    |
| Nonresident Alien                         | 10   | 11   | 13   | 10   | 8    |
| Race and Ethnicity unknown                | 2    | 2    | 0    | 0    | 2    |
| Two or more races                         | 5    | 6    | 5    | 4    | 6    |
| White                                     | 110  | 104  | 105  | 105  | 110  |
| Religion                                  |      |      |      |      |      |
| Catholic                                  | 15   | 21   | 34   | 25   | 26   |
| Conservative Protestant                   | 18   | 21   | 23   | 44   | 30   |
| Mainline Protestant                       | 17   | 18   | 18   | 16   | 20   |
| Mennonite                                 | 73   | 59   | 65   | 57   | 51   |
| None                                      | 4    | 9    | 6    | 9    | 9    |
| Other Christian                           | 0    | 1    | 0    | 0    | 0    |
| Other Mennonite & Peace Tradition         | 4    | 5    | 2    | 4    | 3    |
| Other Religion                            | 5    | 9    | 5    | 8    | 18   |
| Unknown                                   | 31   | 16   | 23   | 21   | 58   |
| Locality                                  |      |      |      |      |      |
| Elkhart County                            | 56   | 50   | 80   | 73   | 86   |
| Indiana                                   | 27   | 43   | 32   | 38   | 38   |
| Out of State                              | 84   | 66   | 64   | 73   | 91   |