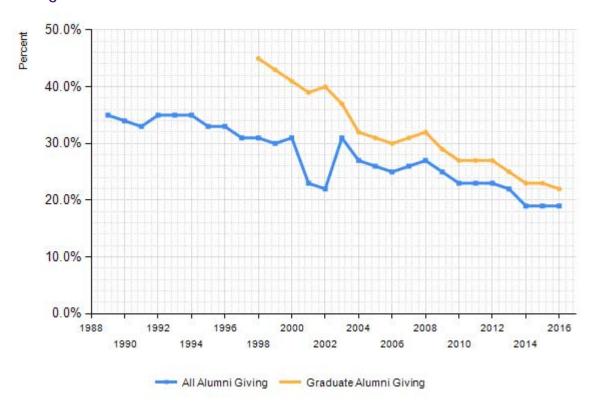

15 | \$2,030,134 | \$2,067,069                         |
| 2013-14 | \$2,000,374 | \$2,080,598                         |
| 2012-13 | \$1,746,006 | \$1,870,302                         |
| 2011-12 | \$1,888,160 | \$2,054,308                         |
| 2010-11 | \$1,792,507 | \$1,982,697                         |
| 2009-10 | \$2,137,668 | \$2,419,858                         |
| 2008-09 | \$1,900,211 | \$2,170,309                         |
| 2007-08 | \$2,119,388 | \$2,474,688                         |

<sup>\*</sup> The GC Fund includes contributions to the GC operating budget, student aid, Michiana student aid, international student aid, WGCS membership fund other unrestricted donations.

<sup>\*</sup>Constant dollars based on the Higher Education Price Index.

#### **Alumni Giving Rate**



| Year    | All Alumni Giving | Graduate Alumni<br>Giving |
|---------|-------------------|---------------------------|
| 2016-17 | 19.0%             | 22.0%                     |
| 2015-16 | 19.0%             | 23.0%                     |
| 2014-15 | 19.0%             | 23.0%                     |
| 2013-14 | 22.0%             | 25.0%                     |
| 2012-13 | 23.0%             | 27.0%                     |
| 2011-12 | 23.0%             | 27.0%                     |
| 2010-11 | 23.0%             | 27.0%                     |
| 2009-10 | 25.0%             | 29.0%                     |
| 2008-09 | 27.0%             | 32.0%                     |
| 2007-08 | 26.0%             | 31.0%                     |

<sup>\*</sup> Alumni are those who have earned 24 or more hours at GC; gradua