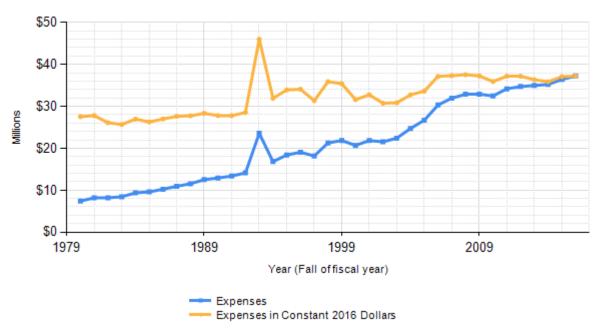

,328,656.46) | (2,453,944.83) | (3,498,221.26) | (4,883,862.81) | (4,465,308.10) |
| Depreciation Amoritization      | 0.00           | 0.00           | 2,687,215.00   | 0.00           | 0.00           |
| Funded Depreciation             | 0.00           | 0.00           | (1,687,215.00) | 0.00           | 0.00           |
| Adjusted Net Revenue/(Loss)     | (2,328,656.46) | (2,453,944.83) | (2,498,221.26) | (4,883,862.81) | (4,465,308.10) |
| Year to Year Surplus Transfer   | 311,782.00     | 1,383,126.00   | 829,181.00     | 0.00           | 0.00           |
| Special Endowment Draw          | 3,400,000.00   | 1,900,000.00   | 1,800,000.00   | 0.00           | 0.00           |

829,181.17

130,959.74

(4,883,862.81)

(4,465,308.10)

1,383,125.54

## **GC Historic Operating Expenses**





| Year    | Operating Expenses | Operating Expenses<br>Constant 2016-17<br>Dollars |
|---------|--------------------|---------------------------------------------------|
| 2016-17 | \$37,254,724       | \$37,254,724                                      |
| 2015-16 | \$36,424,409       | \$37,087,094                                      |
| 2014-15 | \$35,238,105       | \$35,879,207                                      |
| 2013-14 | \$34,979,621       | \$36,382,455                                      |
| 2012-13 | \$34,736,861       | \$37,209,734                                      |
| 2011-12 | \$34,196,912       | \$37,206,053                                      |
| 2010-11 | \$32,487,111       | \$35,934,079                                      |
| 2009-10 | \$32,931,017       |