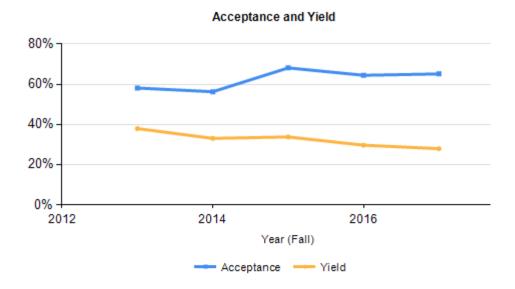

# Selectivity & Yield Rate

| Acceptance Rate (for Fall of year)        | 2013   | 2014   | 2015  | 2016   | 2017   |
|-------------------------------------------|--------|--------|-------|--------|--------|
| Overall Acceptance Rate                   | 58.1%  | 56.2%  | 68.1% | 64.5%  | 65.1%  |
| Gender                                    |        |        |       |        |        |
| Female                                    | 56.8%  | 58.1%  | 65.4% | 66.7%  | 67.7%  |
| Male                                      | 59.9%  | 53.3%  | 71.6% | 61.0%  | 61.4%  |
| Race and Ethnicity                        |        |        |       |        |        |
| American Indian or Alaska Native          |        |        |       | 50.0%  | 75.0%  |
| Asian                                     | 60.0%  | 75.0%  | 66.7% | 40.0%  | 49.3%  |
| Black or African American                 | 44.3%  | 28.6%  | 40.5% | 42.4%  | 49.3%  |
| Hispanics of any race                     | 45.7%  | 48.8%  | 61.0% | 61.5%  | 63.7%  |
| Native Hawaiian or Other Pacific Islander | 100.0% |        | 0.0%  | 100.0% | 100.0% |
| Nonresident Alien                         | 46.2%  | 62.5%  | 72.4% | 31.1%  | 29.2%  |
| Race and Ethnicity unknown                | 66.7%  | 58.3%  | 53.8% | 61.5%  | 50.0%  |
| Two or more races                         | 46.4%  | 54.5%  | 53.6% | 46.9%  | 68.8%  |
| Unknown                                   | 33.3%  | 100.0% |       | 50.0%  | 100.0% |
| White                                     | 67.3%  | 63.9%  | 77.2% | 78.5%  | 75.1%  |
| Religion                                  |        |        |       |        |        |
| Catholic                                  | 50.0%  | 55.9%  | 69.7% | 59.2%  | 68.2%  |
| Conservative Protestant                   | 59.5%  | 43.7%  | 61.3% | 66.1%  | 55.7%  |
| Mainline Protestant                       | 49.4%  | 56.0%  | 71.8% | 64.9%  | 71.4%  |
| Mennonite                                 | 90.6%  | 89.3%  | 89.3% | 92.9%  | 91.0%  |
| None                                      | 72.7%  | 60.0%  | 63.6% | 64.2%  | 71.6%  |

| Other Christian                              | 100.0% | 33.3% | 66.7% | 14.3% | 0.0%   |
|----------------------------------------------|--------|-------|-------|-------|--------|
| Other Mennonite & Peace Tradition            | 66.7%  | 66.7% | 66.7% | 73.3% | 50.0%  |
| Other Religion                               | 52.4%  | 53.8% | 63.0% | 58.8% | 62.5%  |
| Unknown                                      | 40.2%  | 43.5% | 52.9% | 50.0% | 60.3%  |
| Locality                                     |        |       |       |       |        |
| Elkhart County                               | 66.5%  | 66.5% | 77.9% | 76.2% | 63.5%  |
| Indiana                                      | 48.7%  | 47.9% | 62.0% | 64.5% | 68.6%  |
| Out of State                                 | 60.3%  | 60.1% | 66.8% | 60.2% | 63.2%  |
| Yield (for Fall of year)                     | 2013   | 2014  | 2015  | 2016  | 2017   |
| Overall Yield                                | 37.9%  | 33.0% | 33.7% | 29.6% | 27.7%  |
| Gender                                       |        |       |       |       |        |
| Female                                       | 36.6%  | 27.8% | 31.4% | 29.2% | 26.8%  |
| Male                                         | 39.6%  | 42.0% | 36.4% | 30.2% | 29.2%  |
| Race and Ethnicity                           |        |       |       |       |        |
| American Indian or Alaska Native             |        |       |       | 50.0% | 66.7%  |
| Asian                                        | 0.0%   | 12.5% | 0.0%  | 22.2% | 15.2%  |
| Black or African American                    | 31.4%  | 15.6% | 12.5% | 16.0% | 17.8%  |
| Hispanics of any race                        | 45.3%  | 33.3% | 52.1% | 44.1% | 36.2%  |
| Native Hawaiian or Other Pacific<br>Islander | 0.0%   |       |       | 0.0%  | 100.0% |
| Nonresident Alien                            | 33.3%  | 73.3% | 61.9% | 52.6% | 57.1%  |
| Race and Ethnicity unknown                   | 25.0%  | 28.6% | 0.0%  | 0.0%  | 22.2%  |
| Two or more races                            | 38.5%  | 33.3% | 33.3% | 26.7% | 18.2%  |
| Unknown                                      | 0.0%   | 0.0%  |       | 0.0%  | 0.0%   |
| White                                        | 39.3%  | 34.6% | 31.9% | 26.9% | 26.1%  |
| Religion                                     |        |       |       |       |        |
| Catholic                                     | 32.6%  | 33.9% | 44.7% | 33.8% | 24.3%  |
| Conservative Protestant                      | 36.0%  | 33.9% | 30.3% | 35.2% | 24.4%  |
| Mainline Protestant                          | 41.5%  | 29.5% | 29.5% | 22.2% | 25.0%  |
| Mennonite                                    | 47.1%  | 47.2% | 45.8% | 43.5% | 50.5%  |
| None                                         | 25.0%  | 27.3% | 21.4% | 20.9% | 14.3%  |
| Other Christian                              | 0.0%   | 33.3% | 0.0%  | 0.0%  |        |
| Other Mennonite & Peace Tradition            | 50.0%  | 62.5% | 33.3% | 36.4% | 40.0%  |
| Other Religion                               | 22.7%  | 25.7% | 10.9% | 11.9% | 18.0%  |
| Unknown                                      | 30.7%  | 17.2% | 27.7% | 21.4% | 30.1%  |

<sup>\*</sup>Year is fall of the academic year (e.g., 2013 = 2013-14).

Source: Admissions Office

<sup>\*</sup> Acceptance rate is the number of acceptances divided by the number of applicants.

<sup>\*</sup> Yield rate is the number of matriculates divided by the number of acceptances