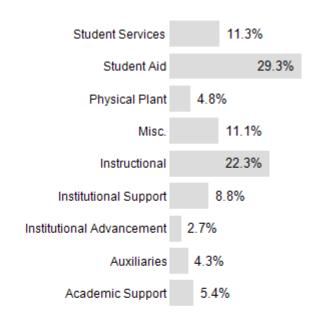

12-13 | \$34,736,861       | \$37,209,734                                      |
| 2011-12 | \$34,196,912       | \$37,206,053                                      |
| 2010-11 | \$32,487,111       | \$35,934,079                                      |
| 2009-10 | \$32,931,017       | \$37,278,192                                      |
| 2008-09 | \$32,887,011       | \$37,561,606                                      |
| 2007-08 | \$31,969,544       | \$37,329,007                                      |

<sup>\*</sup> Constant dollars based on the Higher Education Price Index.

<sup>\*</sup> The spike in 1993 was due to a donation from the Harold & Wilma Good Trust that was transferred through the operating budget.

## **Operating Budget Revenue and Expenses**





#### Expenses By Category



| Revenue          | 2016-17      |
|------------------|--------------|
| Auxiliary        | \$3,665,687  |
| Contributions    | \$2,222,633  |
| Endowment        | \$1,391,685  |
| Other            | \$1,117,998  |
| Tuition and Fees | \$24,391,413 |

| Expenses                  | 2016-17      |
|---------------------------|--------------|
| Academic Support          | \$2,027,125  |
| Auxiliaries               | \$1,601,323  |
| Institutional Advancement | \$1,022,536  |
| Institutional Support     | \$3,282,522  |
| Instructional             | \$8,290,359  |
| Misc.                     | \$4,125,151  |
| Physical Plant            | \$1,775,235  |
| Student Aid               | \$10,932,314 |
| Student Services          | \$4,198,160  |

## Published Room & Board, Tuition and Fees

Publ