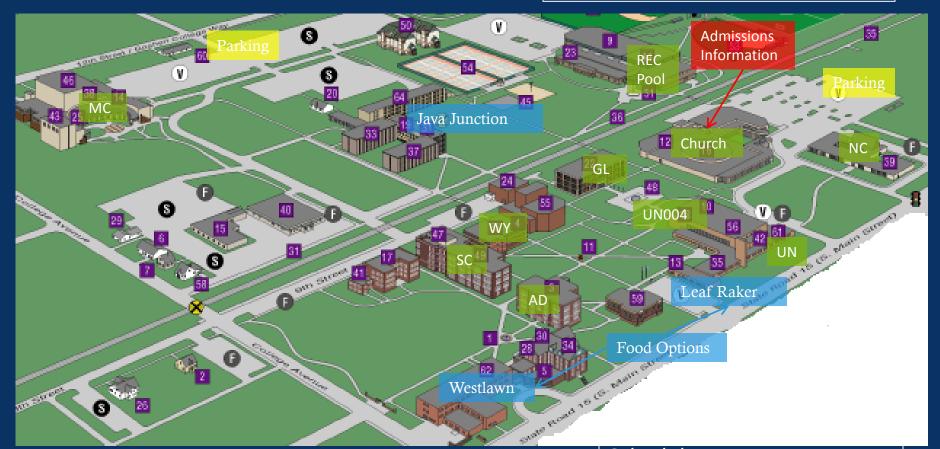

### Campus Map

### Please be aware of your surroundings and belongings.

Scholarship forms for competing seniors are available at the registration tables.