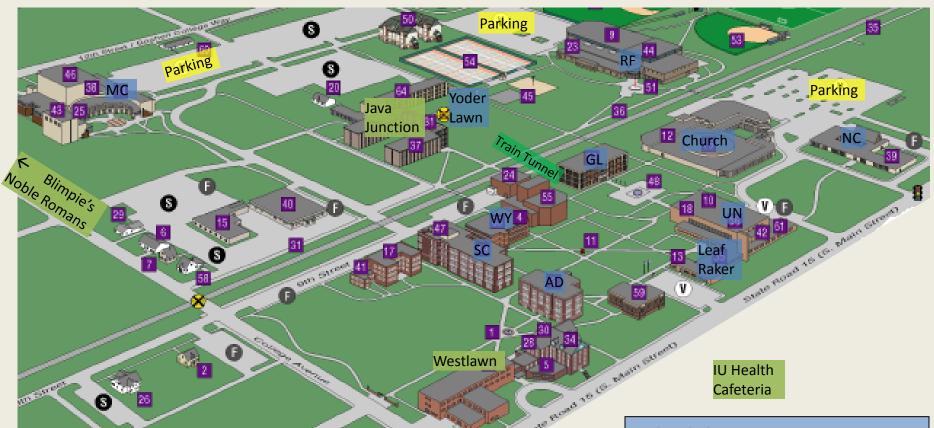

## Goshen College Campus Map

For wireless, connect to gc-guest. Enter an email address.

Food Options: Coffee and tea will be available in the early morning near the registration table in the Church Chapel Lobby. Westlawn Dining Hall (AVI Fresh food service) will be open for a continental breakfast 10:00am to noon (\$5.41+tax) and for brunch/lunch noon to 1:00pm (\$7.09+tax). Java Junction (student run coffee bar) in the Connector will be open 1:30-4:30pm. Vending machines with snacks and beverages are available in the Newcomer Center (NC) lounge area and the Union Building (UN). IU Health Goshen Hospital (across the street) has a dining area. A Blimpie's and Noble Romans is a half-mile west at 1303 College Ave. More fast food restaurants can be found on Lincolnway/US 33 southeast of campus and on W. Pike St./US 33 northwest of campus.