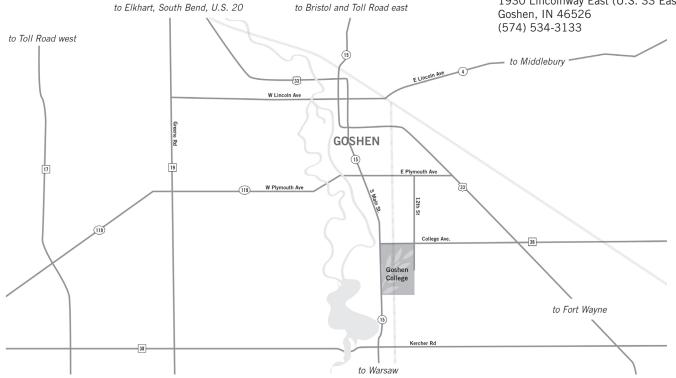

## Traveling by car:

Goshen College is located at the south end of the town of Goshen, Indiana, on the southeast corner of College Avenue and State Road 15.

#### From the 80/90 Toll Road:

Take the Bristol exit, which is also State Road 15. Follow State Road 15 south approximately 13 miles until you get to Goshen College.

#### From U.S. 33:

(From the northwest) Follow U.S. 33 into the town of Goshen, where it will intersect with State Road 15. Take State Road 15 south until you see the campus on your left.

(From the southeast) Follow U.S. 33 to College Avenue. Turn left on College Avenue and continue one mile to the campus on your left.

## From U.S. 20:

At the intersection of U.S. 20 and State Road 15, take State Road 15 south 8 miles until you get to the campus.

## Parking:

Visitor parking is available in three locations:

- 1. Welcome Center parking lot located at the south entrance of the Union Building, off State Road 15, just south of College Avenue.
- Church-Chapel parking lot at the south end of campus, accessible from State Road 15
- Music Center parking lot turn east on College Avenue from State Road 15, then south on  $12^{th}$  Street